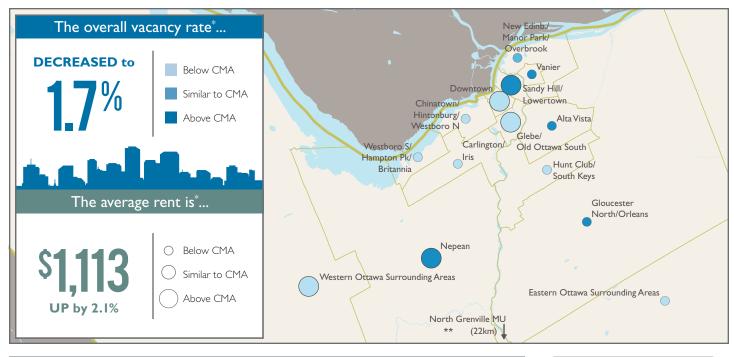

## Tighter rental market conditions as demand outstrips supply

According to the results of the Rental Market Survey conducted in October 2017, the purpose-built apartment vacancy rate in Ottawa declined to 1.7% from 3.0% in October 2016. The tighter vacancy rate was mainly due to stronger demand conditions. Demand for purpose-built rental accommodations rose at a strong rate this year, leading to a lower vacancy rate compared to 2016. The number of occupied units is estimated to have risen by just over 1,400 units relative to a supply increase of 637 units. Strong demographic and economic fundamentals have supported overall housing demand in Ottawa this year.

# Broad-based decline in vacancy rates

Vacancy rates declined for all bedroom count units. However, one-bedroom units had the lowest vacancy rate this year at 1.4% compared to all other bedroom counts, and saw the strongest decline in their vacancy. Bachelor units continued to have the highest turnover rate with just over a quarter