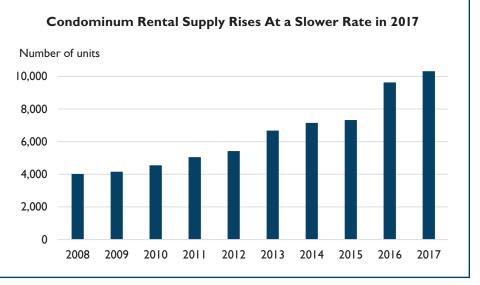

### Condominium supply outpaces demand

This year there were an additional 681 condominiums offered for rent compared to 2016, but the number of occupied units rose by 488 units only. The rise in the vacancy rate this year may be a reflection of supply outpacing demand since there were no statically significant changes in average rents regardless of bedroom count for condominiums compared to 2016. However, the premium<sup>4</sup> on average rents for one-, two- and total bedroom count units remained substantially higher at 26%, 27% and 41% than same bedroom count units in the purpose-built rental universe explaining the higher vacancy rate on the condominium side. Explaining some of the rent premiums on rental condominium apartment units is that about 38% of such units are in newer structures built in 2010 and after, compared to less than 5% on the purpose-built rental apartment side. Similarly priced units on the purpose-built side would be in the highest rent quintile, and such units had an overall vacancy rate at 2.6%. This vacancy rate declined from 4.0% last year meaning that purpose-built units in the highest rent quintile were potentially drawing away some of the demand from the condominium side.