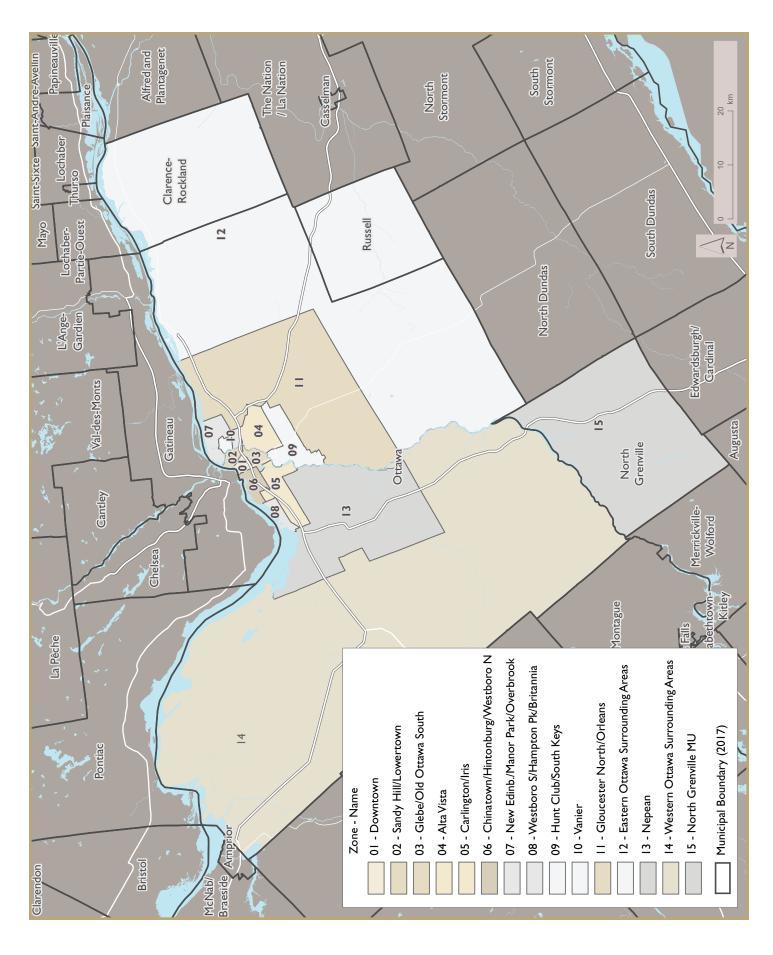

4 🥒

|             | RMS ZONE DESCRIPTIONS - OTTAWA-GATINEAU CMA (ONTARIO PORTION)                                                                                       |
|-------------|-----------------------------------------------------------------------------------------------------------------------------------------------------|
| Zone I      | Downtown - Bounded by Queensway (south), Bronson (west), Ottawa River (north), Rideau Canal (east).                                                 |
| Zone 2      | Sandy Hill/Lowertown - Includes Sandy Hill and Lowertown.                                                                                           |
| Zone 3      | Glebe/Old Ottawa South -Includes the Glebe and Old Ottawa South.                                                                                    |
| Zone 4      | Alta Vista - Includes Alta Vista                                                                                                                    |
| Zone 5      | <b>Carlington/Iris</b> - Includes the area south of Carling Ave., west of Bronson and the Rideau River and north of Beatrice (Carlington and Iris). |
| Zone 6      | Chinatown/Hintonburg/Westboro North - Includes Chinatown, Hintonburg and Westboro north of Richmond Rd.                                             |
| Zone 7      | New Edinburgh/Manor Park/Overbrook - Includes New Edinburgh, Manor Park and Overbrook.                                                              |
| Zone 8      | Westboro South/Hampton Park/Britannia - Includes Westboro South, Hampton Park and Britannia.                                                        |
| Zone 9      | Hunt Club/South Keys - Includes Hunt Club and South Keys                                                                                            |
| Zones I-9   | Former City of Ottawa                                                                                                                               |
| Zone 10     | Vanier - Includes Vanier.                                                                                                                           |
| Zone I I    | Gloucester North/Orleans - Includes the former municipality of Gloucester.                                                                          |
| Zone I2     | Eastern Ottawa Surrounding Areas - Includes the former municipalities of Cumberland, Clarence-Rockland, Russell and                                 |
|             | Osgoode.                                                                                                                                            |
| Zones 11-12 | Gloucester and Eastern Areas                                                                                                                        |
| Zone 13     | Nepean - Includes the former municipality of Nepean.                                                                                                |
| Zone I4     |                                                                                                                                                     |
|             | Western Ottawa Surrounding Areas - Includes the former municipalities of Kanata, West Carleton, Goulbourn and Rideau.                               |
| Zone 15     | North Grenville                                                                                                                                     |
| Zones 13-15 | Nepean and Western Areas                                                                                                                            |
| Zones I-15  | Ottawa-Gatineau CMA (Ontario portion)                                                                                                               |

| C                | ONDOMINIUM SUB AREA DESCRIPTIONS - OTTAWA-GATINEAU CMA (ONTARIO PORTION)                                                                                                                                                                                         |
|------------------|------------------------------------------------------------------------------------------------------------------------------------------------------------------------------------------------------------------------------------------------------------------|
| Sub Area I       | <b>Downtown</b> includes RMS Zone I (Downtown); Zone 2 (Sandy Hill/Lowertown); and Zone 3 (Glebe/Old Ottawa South).                                                                                                                                              |
| Sub Area 2       | Inner Suburbs includes RMS Zone 4 (Alta Vista); Zone 6 (Chinatown/Hintonburg/Westboro North); Zone 7 (New Edinburgh/Manor Park/Overbrook); Zone 8 (Westboro South/Hampton Park/Britannia); and Zone 10 (Vanier).                                                 |
| Sub Area 3       | Outer Suburbs includes RMS Zone 5 (Carlington/Iris); Zone 9 (Hunt Club/South Keys); Zone 11 (Gloucester North/Orleans); Zone 12 (Eastern Ottawa Surrounding Areas); Zone 13 (Nepean); Zone 14 (Western Ottawa Surrounding Areas); and Zone 15 (North Grenville). |
| Sub Areas<br>I-3 | Ottawa-Gatineau CMA (Ontario portion)                                                                                                                                                                                                                            |

NOTE: Refer to RMS Zone Descriptions page for detailed zone descriptions.