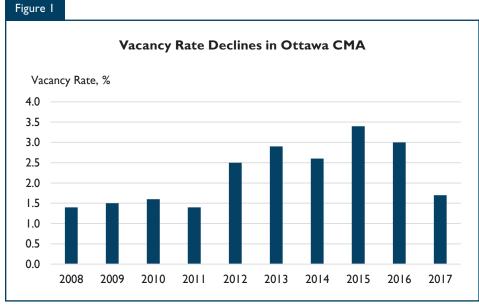

## Tighter rental market conditions as demand outstrips supply

According to the results of the Rental Market Survey conducted in October 2017, the purpose-built apartment vacancy rate in Ottawa declined to 1.7% from 3.0% in October 2016. The tighter vacancy rate was mainly due to stronger demand conditions. Demand for purpose-built rental accommodations rose at a strong rate this year, leading to a lower vacancy rate compared to 2016. The number of occupied units is estimated to have risen by just over 1,400 units relative to a supply increase of 637 units. Strong demographic and economic fundamentals have supported overall housing demand in Ottawa this year.

Figure 2

Source: CMHC, Rental Market Survey, 2008-2017