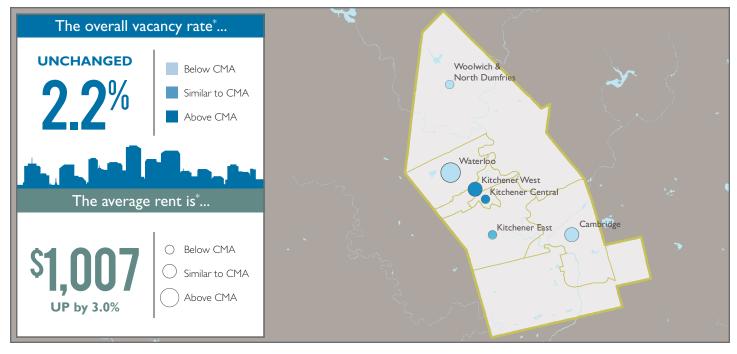

# The rental market in KCW has stabilized

According to the results of the Rental Market Survey (RMS) conducted in October 2016, the vacancy rate in the Kitchener-Cambridge-Waterloo Census Metropolitan Area (KCW) was stable at 2.2 per cent compared to 2.4 per cent in October 2015<sup>1</sup>. This change was not statistically significant. The increase in rental supply was matched by an equivalent increase in the occupied stock resulting in a stable vacancy rate.

# Kitchener East and City of Waterloo vacancy rates lower

The majority of the units added to the rental market universe were in Kitchener East (Zone I) (455 units) and the City of Waterloo (Zone 4) (602 units). Student populations are concentrated in these two areas. Newer units with more amenities and closer to the universities and college are attractive to these renters. Despite significant increases in supply, the City of Waterloo recorded the lowest vacancy rate among the cities in KCW.