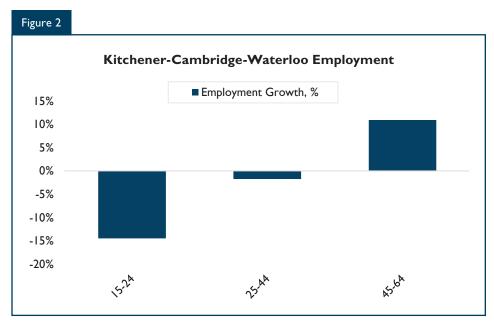

Employment among people aged from 15 to 24 declined in 2016 and meant fewer households being formed and less demand for rental accommodation. On the other hand, weak employment growth in the 25-44 age group meant some rental households remained in current accommodation longer.