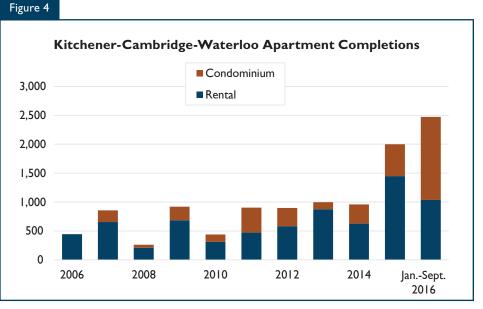

Source: Citizenship and Immigration Canada

<sup>1</sup> The survey is based on privately-initiated rental apartment structures of three or more units.

A total of 1,470 rental apartments were completed between July 2015 and June 2016, up from 820 units completed between July 2014 and June 2015. Additions and deletions of units as well as units that do not qualify for inclusion in the survey universe meant that supply of rental apartments increased by 1,411 units, up 4.8 per cent from the same time last year. Some of the increase in the rental apartment universe was apartments geared mainly to students. However, these apartments are also attractive to younger households. Renters have choice. Demand in the primary rental market is also indirectly influenced by supply in other student housing, rental condominiums and other units in the secondary market. In the same time period, 949 condominium apartments were completed.