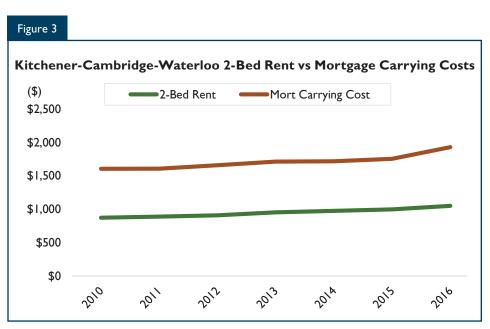

# Rents increase above guideline

The increase in the average rent for two-bedroom units common to the RMS in 2015 and 2016 was 2.8 per cent, up slightly from

Source: CMHC, adapted from Statistics Canada, Labour Force Survey

Source: CMHC Rental Market Survey, adapted from KWAR

2.7 per cent between 2014 and 2015. The increase varied by zone and apartment type. The increase was due to strong demand, higher income growth and the higher maximum rent increase permitted for occupied units in buildings built before 1991 under the Ontario Residential Tenancies Act. For 2016 the increase allowed was 2.0 per cent, up from 1.6 per cent in 2015. The guideline does not apply to units in newer buildings and for units in older buildings which turned over.

# Turnover Rates a new addition to the RMS

The turnover rate<sup>2</sup> in KCW was 20.5 per cent in October 2016. This is one of the highest rates among Ontario CMAs. Tenant turnover occurs when tenants leave to purchase a home, relocate, or move to another unit or building. In KCW, tenants tend to be more mobile due to the many students and younger households renting. Turnover was the highest in newer buildings. Even in older buildings turnover was above 15 per cent and landlords were able to increase rents above the guideline rate on these vacated units.