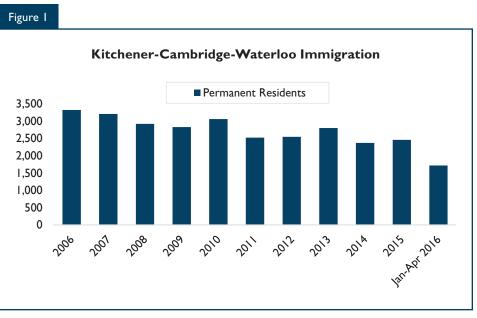

# Increase in demand matches increase in supply

Increased demand offset increased supply. Demand for rental accommodation increased as 1,439 more units were occupied in October 2016 compared to a year earlier. The number of new rental households increased this year, putting downward pressure on the vacancy rate. Demand from immigrant households spiked early in 2016 as Syrian refugees moved to KCW. In the first four months of 2016, 1,715 immigrants came to KCW, compared to 2,455 for all of 2015. Immigrants tend to rent when they first come to Canada.